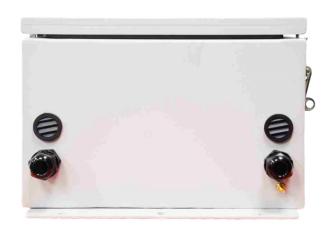

Surge suppression is an integral part of the POE and eliminates the need for external surge suppressors.

The NEMA 3R enclosure is weather proof and lockable. It has two vents in the bottom and two cable connectors allowing power to be applied and ethernet cables to be brought into the enclosure. It has a 1 1/2" flange at the top and at the bottom for mounting on a pole or structure.

Enclosure Flanges: 1-1/2" X 12" on top and bottom

Enclosure Material: Powder Coated Aluminum

Enclosure: NEMA 3R raintight.

**Bottom View**