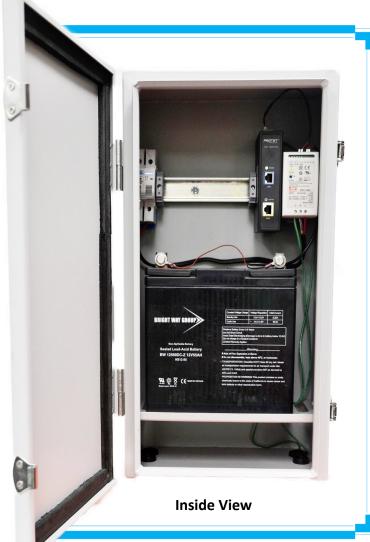

## Sentry 250 POE

The Sentry 250 is a Power over Ethernet (POE) / Battery Back Up for LoRa gateways and other devices using POE for power. It was specifically designed to operate with Vision's LoRa System with Tektelic Gateways but can operate other devices with the same power requirements.

The unit has a 55 Ampere hour battery and will provide up to 24 hours of back up for the gateway. The power supply can handle 120—240 volts with a 2 amp supply and 13.8 Volt with 4.5 amps output for the POE and a 2.5 amp trickle charge for the battery.

Surge suppression is an integral part of the POE and eliminates the need for external surge suppressors.

The NEMA 3R enclosure is weather proof and lockable. It has two vents in the bottom and two cable connectors allowing power to be applied and ethernet cables to be brought into the enclosure. It has a 1 1/2" flange at the top and at the bottom for mounting on a pole or structure.

## **Specifications:**

Input Power: 120 to 240 Volts

Battery: 12 Volts, 55 Ampere Hour

Battery Charger Output: 13.6 Volts, 2.5 Amps
POE ++ Output: 70+ Watts at 48 Volts
Enclosure Dimensions: 21"H X 12"W X 8-1/2"D